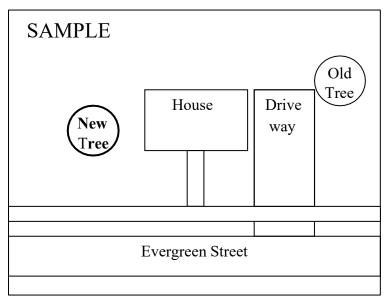

#### **APPLICATION**

| Name:                           |                                                                                                                                 |
|---------------------------------|---------------------------------------------------------------------------------------------------------------------------------|
|                                 |                                                                                                                                 |
| Address:                        |                                                                                                                                 |
| Berwyn Heights, N               | MD 20740                                                                                                                        |
|                                 |                                                                                                                                 |
| Phone:                          | Email:                                                                                                                          |
|                                 |                                                                                                                                 |
| Desired tree plant              | ing location:                                                                                                                   |
|                                 |                                                                                                                                 |
|                                 |                                                                                                                                 |
| A comple site diagra            | m is an the next nece. Places provide this with your application                                                                |
| A sample site diagra            | m is on the next page. Please provide this with your application.                                                               |
| Desired tree type:              |                                                                                                                                 |
|                                 |                                                                                                                                 |
|                                 |                                                                                                                                 |
| I hereby agree to:              |                                                                                                                                 |
|                                 | olic Works Director or the designated representative access to ct the desired tree planting location and check on the health of |
| Provide care and madevelopment. | intenance for the new tree to aid in establishment and                                                                          |
|                                 |                                                                                                                                 |
|                                 | Deter                                                                                                                           |
| Signature (Proporty)            | Date:<br>Owner must sign application)                                                                                           |
| Signature (Froperty             | σνιτ <del>ο</del> ι παοι διγπ αρμιταίτοπ)                                                                                       |

#### **DIAGRAMS**

PLEASE DRAW YOUR PROPOSED TREE SITE BELOW

Visit http://trees.maryland.gov/plant-your-tree/ and http://www.princegeorgescountymd.gov/512/Plant-Trees for more tree planting information.